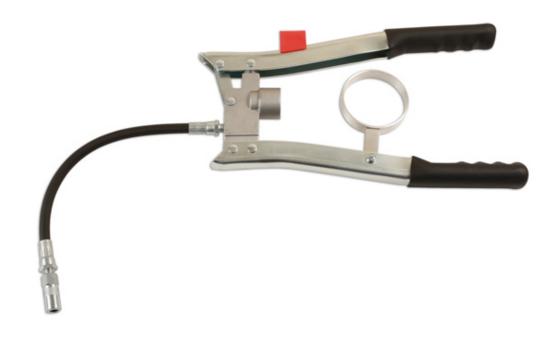

## **Double Lever Grease Gun for Screw-In Cartridges**

Double lever grease gun for screw in cartridges for high pressure greasing applications. 7500psi with flexible hose and 4 jaw coupler.

LASER Kamasa Gunson Connect

- 300mm flexi hose with 4 jaw coupler.
- Develops 7500psi (517 bar).
- Delivers 0.8g/stroke.
- · For use with 400gm screw-in cartridges (available from Connect Part No. 35333).