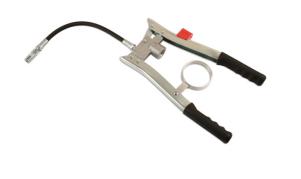

## **Double Lever Grease Gun for Screw-In Cartridges**

Double lever grease gun for screw in cartridges for high pressure greasing applications. 7500psi with flexible hose and 4 jaw coupler.

LASER Kamasa Gunson Connect

- 300mm flexi hose with 4 jaw coupler.
- Develops 7500psi (517 bar).
- Delivers 0.8g/stroke.
- · For use with 400gm screw-in cartridges (available from Connect Part No. 35333).