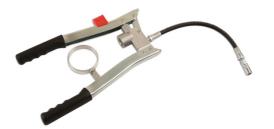

## **Double Lever Grease Gun for Screw-In Cartridges**

Double lever grease gun for screw in cartridges for high pressure greasing applications. 7500psi with flexible hose and 4 jaw coupler.

LASER Kamasa Gunson Connect

- 300mm flexi hose with 4 jaw coupler.
- Develops 7500psi (517 bar).
- Delivers 0.8g/stroke.
- · For use with 400gm screw-in cartridges (available from Connect Part No. 35333).